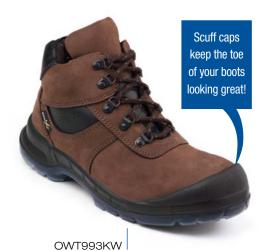

#### Otter Premium Watertite featuring:

Pierce-resistant steel midsole insert

Sole resistant to oils and acids/alkalis

Extra wide-fitting carbon steel toecap (200 joules)

Anti-static

Extra light, slip-resistant TPU/PU