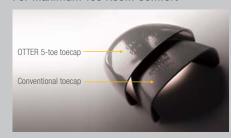

### Extra Wide 5-Toe Toecap For Maximum Toe Room Comfort

| SHOE SIZE SCALE COMPARISON |    |    |    |       |    |    |    |       |    |    |    |
|----------------------------|----|----|----|-------|----|----|----|-------|----|----|----|
| UK                         | 3  | 4  | 5  | 6     | 7  | 8  | 9  | 10    | 11 | 12 | 13 |
| French                     | 36 | 37 | 38 | 39/40 | 41 | 42 | 43 | 44/45 | 46 | 47 | 48 |