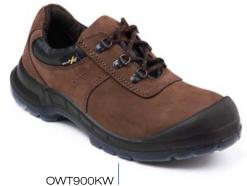

#### Specifications:

- Sole Technology: TPU/ PU sole
- Upper material: Water resistant nubuck leather
- Color: Brown
- Lining: Taibrella lining
- Insole: Non-woven fibre insole board
- Ergonomically designed PU insole with PORON® XRD™ insert

OWT805KW