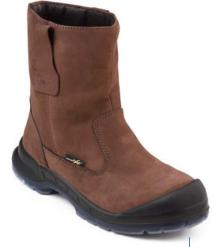

# PREMIUM WATERTITE

A popular high value safety footwear range with outstanding water-repelling performance, thanks to high quality waterproof oily nubuck leather - now with amazing PORON®XRD™ in the OrthoPX insoles for incomparable wearer comfort.

#### Specifications:

- Sole Technology: TPU/ PU sole
- Upper material: Water resistant nubuck leather
- Color: Brown
- Lining: Taibrella lining
- Insole: Non-woven fibre insole board
- Ergonomically designed PU insole with PORON® XRD™ insert

OWT805KW