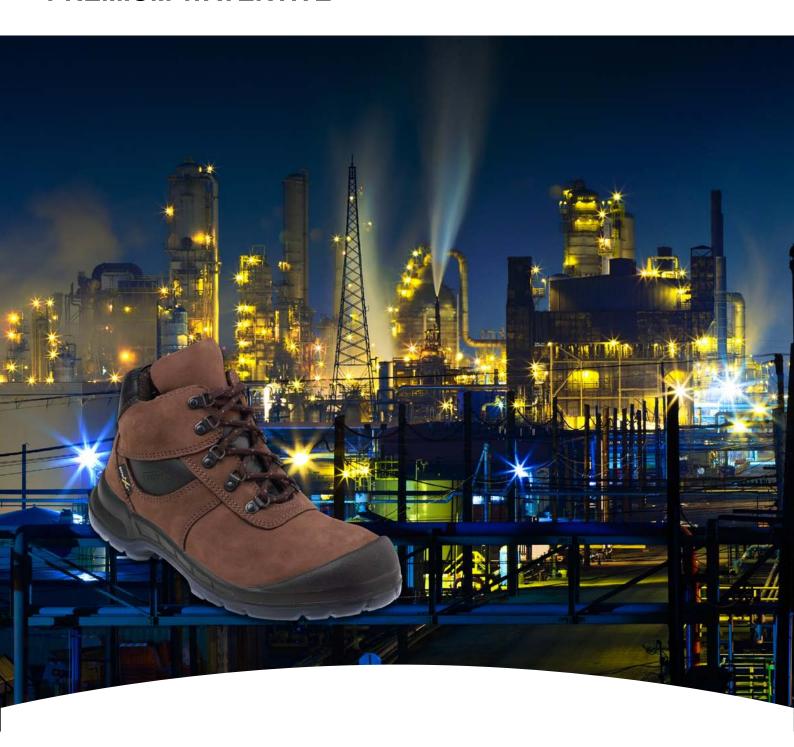

# PREMIUM WATERTITE

A popular high value safety footwear range with outstanding water-repelling performance, thanks to high quality waterproof oily nubuck leather - now with amazing PORON®XRD™ in the OrthoPX insoles for incomparable wearer comfort.

#### Specifications:

- Sole Technology: TPU/ PU sole
- Upper material: Water resistant nubuck leather
- Color: Brown
- Lining: Taibrella lining
- Insole: Non-woven fibre insole board
- Ergonomically designed PU insole with PORON® XRD™ insert

#### Otter Premium Watertite featuring:

Pierce-resistant steel midsole insert

Sole resistant to oils and acids/alkalis

Extra wide-fitting carbon steel toecap (200 joules)

Anti-static

Extra light, slip-resistant TPU/PU